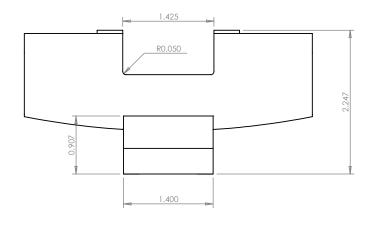

PLASTOCK ® SolidWorks Educational Edition.

Manufactured by Putnam Precision Molding

Manufactured by Putnam Precision Molding

DIMENSIONS ARE IN INCHES

TO SOLID PLOS ARE IN INCHES

**Part Number:** LF882TAB1200

**Part Description:** 882 Tab Series

For Instruction DIMENSIONS ARE IN INCIDES TOLER INCESTOLER IN COLUMN TOLER IN

HE INFORMATION CONTAINED IN THIS DRAWING IS THE SOLE PROPERTY OF PUTNAM PRECISION MOLDING, ANY LEPRODUCTION IN PART OR AS A WHOLE WITHOUT THE WRITTEN PERMISSION OF PUTNAM PRECISION MOLDING IS PROHISTED. INFORMATION IN THIS DRAWING IS PROVIDED FOR REFERENCE ONLY.