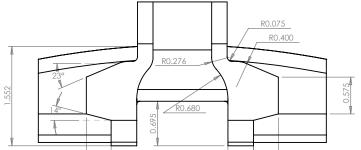

PLASTOCK ® SolidWorks Educational Edition.

Manufactured by Putnam Precision Molding

Manufactured by Putnam Precision Molding

DIMENSIONS ARE IN INCHES

TO SOLID PLOS ARE IN INCHES

**Part Number:** LF882TAB1200

**Part Description:** 882 Tab Series

For Instruction DIMENSIONS ARE IN INCIDES TOLER INCESTOLER IN COLUMN TOLER IN

HE INFORMATION CONTAINED IN THIS DRAWING IS THE SOLE PROPERTY OF PUTNAM PRECISION MOLDING, ANY LEPRODUCTION IN PART OR AS A WHOLE WITHOUT THE WRITTEN PERMISSION OF PUTNAM PRECISION MOLDING IS PROHISTED. INFORMATION IN THIS DRAWING IS PROVIDED FOR REFERENCE ONLY.