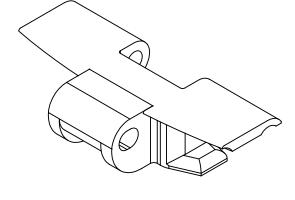

PLASTOCK ® SolidWorks Educational Edition.

Manufactured by Putnam Precision Molding

Manufactured by Putnam Precision Molding

DIMENSIONS ARE IN INCHES

TO SOLID PLOS ARE IN INCHES

**Part Number:** LF882TAB1200

**Part Description:** 882 Tab Series

For Instruction DIMENSIONS ARE IN INCIDES TOLER INCESTOLER IN COLUMN TOLER IN

HE INFORMATION CONTAINED IN THIS DRAWING IS THE SOLE PROPERTY OF PUTNAM PRECISION MOLDING, ANY LEPRODUCTION IN PART OR AS A WHOLE WITHOUT THE WRITTEN PERMISSION OF PUTNAM PRECISION MOLDING IS PROHISTED. INFORMATION IN THIS DRAWING IS PROVIDED FOR REFERENCE ONLY.