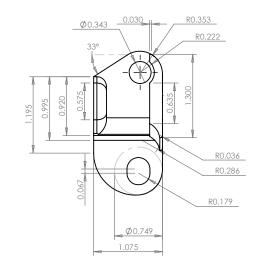

PLASTOCK ® SolidWorks Educational Edition.

Manufactured by Putnam Precision Molding

Manufactured by Putnam Precision Molding

DIMENSIONS ARE IN INCHES

TO SOLID PLOS ARE IN INCHES

**Part Number:** LF882TAB1200

**Part Description:** 882 Tab Series

For Instruction DIMENSIONS ARE IN INCIDES TOLER INCESTOLER IN COLUMN TOLER IN

HE INFORMATION CONTAINED IN THIS DRAWING IS THE SOLE PROPERTY OF PUTNAM PRECISION MOLDING, ANY LEPRODUCTION IN PART OR AS A WHOLE WITHOUT THE WRITTEN PERMISSION OF PUTNAM PRECISION MOLDING IS PROHISTED. INFORMATION IN THIS DRAWING IS PROVIDED FOR REFERENCE ONLY.