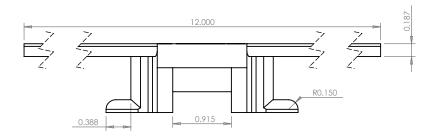

PLASTOCK ® SolidWorks Educational Edition.

Manufactured by Putnam Precision Molding

Manufactured by Putnam Precision Molding

DIMENSIONS ARE IN INCHES

TO SOLID PLOS ARE IN INCHES

**Part Number:** LF882TAB1200

**Part Description:** 882 Tab Series

For Instruction DIMENSIONS ARE IN INCIDES TOLER INCESTOLER IN COLUMN TOLER IN

HE INFORMATION CONTAINED IN THIS DRAWING IS THE SOLE PROPERTY OF PUTNAM PRECISION MOLDING, ANY LEPRODUCTION IN PART OR AS A WHOLE WITHOUT THE WRITTEN PERMISSION OF PUTNAM PRECISION MOLDING IS PROHISTED. INFORMATION IN THIS DRAWING IS PROVIDED FOR REFERENCE ONLY.